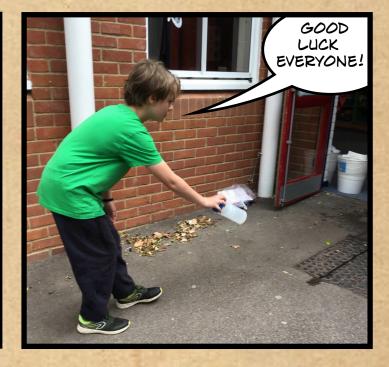

### WHAT YOU WILL NEED ...

- ONE BOTTLE/CUP/BOWL
- WATER
- TWO MARKERS
- A TIMER
- BALANCE!

### WHAT TO DO ...

- 1. THINK OF THE EGG AND SPOON RACE BUT USE A CUP AND WATER INSTEAD OF AN EGG AND SPOON
- 2. CAN YOU MEASURE THE AMOUNT OF WATER BEFORE STARTING?
- 3. WALK/JOG/RUN AS FAR AS YOU CAN IN 1 MINUTE - TRY AND KEEP AS MUCH WATER IN THE CUP AS POSSIBLE
- 4. MEASURE THE AMOUNT OF WATER LEFT AND SUBTRACT THAT FROM WHAT YOU STARTED WITH

### NEED LIGHTINERGE?

- 1. FILL THE CUP RIGHT TO THE BRIM HOW LONG CAN YOU GO WITHOUT SPILLING A DROP?
- 2. HOLD A CUP IN EACH HAND?

# RUES

- 1- ASK AN ADULT WHERE YOU CAN RACE WITH WATER
- 2. TRAVEL AS FAST AS YOU CAN.
- 3. APPOINT AN IMPARTIAL REFEREE.
- 4- HAVE THREE ATTEMPTS – HOW FILL CAN YOU KEEP YOUR CUP?
- 5. TELL YOUR CLASS HOW YOU DID ON YOUR BLOG!