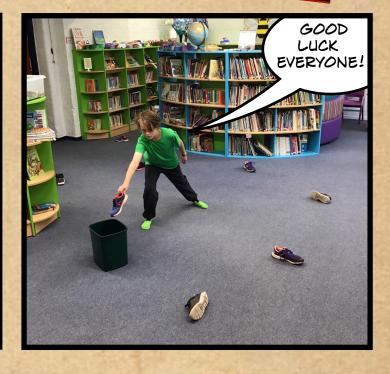

# WHITEWATER CE PRIMIRY GRORIS WEEK 2020

WHAT YOU WILL NEED ...

- SIX PAIRS OF SHOES
- A BASKET/BOX
- A TIMER
- FOCUS

### WHAT TO DO ...

- 1. PLACE ALL 12 SHOES IN RANDOM PLACES IN YOUR HOUSE OR OUTSIDE. OR EVEN BETTER, GET SOMEONE ELSE TO PLACE THEM BUT YOU MUST KNOW WHERE THEY ARE
- 2. MAKE SURE ALL SHOES CAN FIT IN THE BUCKET/BOX
- 3. START THE TIMER AND SEE HOW LONG IT TAKES YOU TO COLLECT ALL 12 SHOES AND PUT THEM BACK INTO THE BASKET/BOX
- 4. YOU HAVE TO PICK UP ONE SHOE AND TAKE IT TO THE BASKET BEFORE GOING TO GET ANOTHER SHOE

### NEED A GRAVENGER

1- GET SOMEONE TO HIDE THE SHOES IN THE HOUSE OR GARDEN BUT MAKE SURE THEY ARE ALL ACCESSIBLE AND ON ONE LEVEL

# RUES

- 1. THIS SHOULD ONLY BE PLAYED ON ONE LEVEL – NO STAIRS.
- 2. START BY THE BASKET/BOX
- 3. RUN TO A SHOE, TAKE THE SHOE BACK TO THE BASKET
- 4- ONLY PICK UP ONE SHOE AT A TIME
- 5. THE SHOES MUST GO INSIDE THE BASKET/ BOX TO COUNT